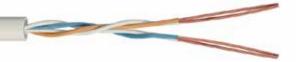

## Internal Telephone Cable

Manufactured to BT (British Telecom Standard CW1308. Solid Copper Conductor / PVC Insulated / Polyethylene Terephthalate (PETP) Taped / PVC Sheathed

Conductor:Solid Copper ConductorInsulation:Polyvinyl Chloride (PVC)

**Separator:** Polyethylene Terephthalate (PETP) **Sheathing:** Polyvinyl Chloride (PVC) (with rip cord)

These cables are designed and most commonly used for the interconnection of telecommunication equipment. However, electricians have also found that these cables are useful in other applications such as low level signalling and the where the interconnection of control and communication equipment is required.